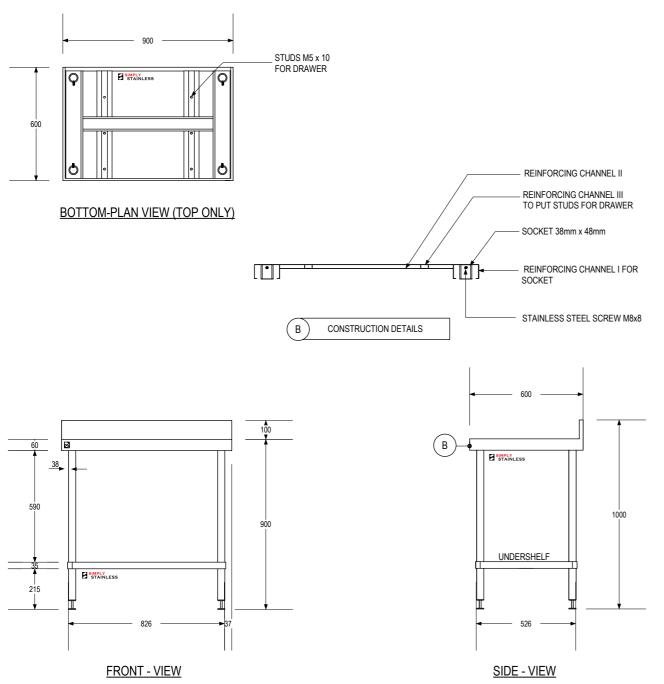

REINFORCING CHANNEL II **DETAILS** 

REINFORCING CHANNEL III **DETAILS** 

www.simplystainless.com Modular Sinks Tables and Shelving

## EU 02-6-0900 WORK BENCH WITH **SPLASHBACK**

## FULL SS CONSTRUCTION NOTES:

- 1. TOP MADE FROM 1.2mm STAINLESS STEEL.
- 2. CHANNEL REINFORCING I, II & III MADE FROM
  1.2mm STAINLESS STEEL.
  3. FRAME MADE FROM Ø38mm STAINLESS STEEL
- 4. UNDERSHELF MADE FROM 1.2mm STAINLESS
- STEEL.

  5. FEET ARE ADJUSTABLE STAINLESS STEEL DISC SHAPED FEET.