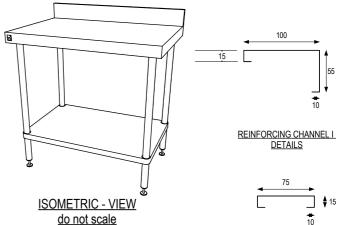

## EU 02-6-0900 WORK BENCH WITH **SPLASHBACK**

## FULL SS CONSTRUCTION NOTES:

- 1. TOP MADE FROM 1.2mm STAINLESS STEEL.
- 2. CHANNEL REINFORCING I, II & III MADE FROM
  1.2mm STAINLESS STEEL.
  3. FRAME MADE FROM Ø38mm STAINLESS STEEL
- 4. UNDERSHELF MADE FROM 1.2mm STAINLESS
- STEEL.

  5. FEET ARE ADJUSTABLE STAINLESS STEEL DISC SHAPED FEET.